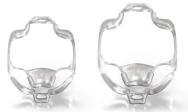

#### Umbrella<sup>™</sup> Retractor

Developed to give you a clear treatment field while making patient comfort a top priority:

- Easy to place
- Disposable
- Naturally and gently helps the patient hold their mouth open without pulling or stretching their lips
- A new, innovative tongue-retraction design allows the tongue to comfortably rest behind the tongue guard, keeping it back and away from the working area
- Designed with anatomically placed/shaped bumpers, so clinicians can rest a hand on the patient's mouth without causing discomfort
- Provides relief and comfort to gaggers—it doesn't initiate the gag reflex for most
- Can be kept in place when checking bite
- Achieve a dry working environment