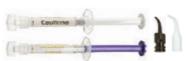

## OraSeal™ Caulking and Putty

OraSeal™ Caulking and Putty materials effectively adhere to a dental dam, tissue, teeth, and metal even when under water or saliva.

- Excel at preventing leakage during treatment
- Protect the gingiva from exposure to peroxide or hydrofluoric acid
- Block out unwanted spaces for impressions
- In conjunction with the tear-resistant DermaDam rubber or DermaDam™ Synthetic dental dam, it's easy to achieve a dry working environment

| 1.2 ml syringe | 4pk | 20pk |
|----------------|-----|------|
| Caulking       | 351 | 354  |
| Putty          | 353 | 355  |

4100 - PropGard Kit 5 x Each PropGards large yellow and regular purple 10 x Each Tongue guards left and right