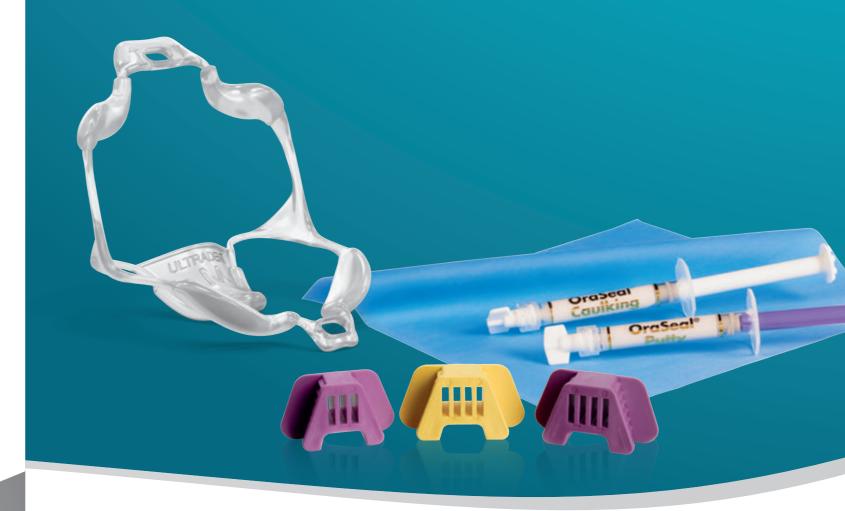

#### Umbrella<sup>™</sup> Retractor

Developed to give you a clear treatment field while making patient comfort a top priority:

- Easy to place
- Disposable
- Naturally and gently helps the patient hold their mouth open without pulling or stretching their lips
- A new, innovative tongue-retraction design allows the tongue to comfortably rest behind the tongue guard, keeping it back and away from the working area
- Designed with anatomically placed/shaped bumpers, so clinicians can rest a hand on the patient's mouth without causing discomfort
- Provides relief and comfort to gaggers—it doesn't initiate the gag reflex for most
- Can be kept in place when checking bite
- Achieve a dry working environment

## PropGard<sup>™</sup> Mouth Prop

Our PropGard mouth prop protects the tongue from trauma and prevents contamination from tongue and mouth closure.

PropGard™ mouth prop protects adjacent teeth and tongue

## OraSeal™ Caulking and Putty

OraSeal™ Caulking and Putty materials effectively adhere to a dental dam, tissue, teeth, and metal even when under water or saliva.

- Excel at preventing leakage during treatment
- Protect the gingiva from exposure to peroxide or hydrofluoric acid
- Block out unwanted spaces for impressions
- In conjunction with the tear-resistant DermaDam rubber or DermaDam™ Synthetic dental dam, it's easy to achieve a dry working environment

#### DermaDam™ Rubber Dam

DermaDam rubber dental dam is made from powder-free pure latex rubber. It has a low dermatitis potential and the lack of powder reduces the occurrence of allergic reactions.

 DermaDam Synthetic dental dam is not made with natural rubber latex but is designed to be just as flexible and durable