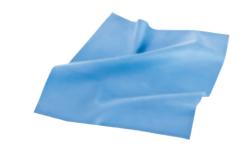

#### DermaDam™ Rubber Dam

DermaDam rubber dental dam is made from powder-free pure latex rubber. It has a low dermatitis potential and the lack of powder reduces the occurrence of allergic reactions.

 DermaDam Synthetic dental dam is not made with natural rubber latex but is designed to be just as flexible and durable