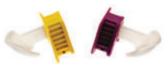

## PropGard<sup>™</sup> Mouth Prop

Our PropGard mouth prop protects the tongue from trauma and prevents contamination from tongue and mouth closure.

PropGard™ mouth prop protects adjacent teeth and tongue

| PropGard | Regular <i>5pk</i> | Large <i>5pk</i> |
|----------|--------------------|------------------|
| Soft     | 4105               | 4103             |
| Firm     | 4101               | 4104             |