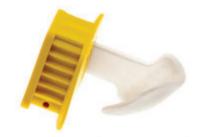

## PropGard<sup>™</sup> Mouth Prop

Our PropGard mouth prop protects the tongue from trauma and prevents contamination from tongue and mouth closure.

PropGard™ mouth prop protects adjacent teeth and tongue