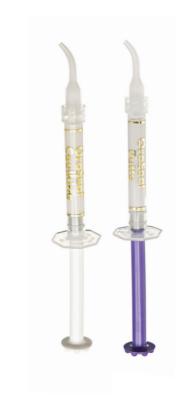

## OraSeal™ Caulking and Putty

OraSeal™ Caulking and Putty materials effectively adhere to a dental dam, tissue, teeth, and metal even when under water or saliva.

- Excel at preventing leakage during treatment
- Protect the gingiva from exposure to peroxide or hydrofluoric acid
- Block out unwanted spaces for impressions
- In conjunction with the tear-resistant DermaDam rubber or DermaDam™ Synthetic dental dam, it's easy to achieve a dry working environment