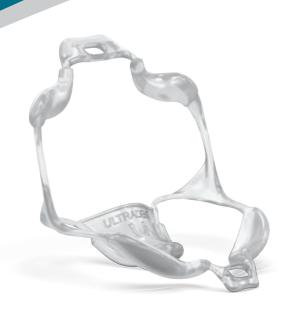

#### Umbrella<sup>™</sup> Retractor

Developed to give you a clear treatment field while making patient comfort a top priority:

- Easy to place
- Disposable
- Naturally and gently helps the patient hold their mouth open without pulling or stretching their lips
- A new, innovative tongue-retraction design allows the tongue to comfortably rest behind the tongue guard, keeping it back and away from the working area
- Designed with anatomically placed/shaped bumpers, so clinicians can rest a hand on the patient's mouth without causing discomfort
- Provides relief and comfort to gaggers—it doesn't initiate the gag reflex for most
- Can be kept in place when checking bite
- Achieve a dry working environment