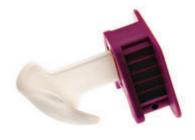

## PropGard<sup>™</sup> Mouth Prop

Our PropGard mouth prop protects the tongue from trauma and prevents contamination from tongue and mouth closure.

PropGard™ mouth prop protects adjacent teeth and tongue