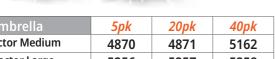

### **Access & Isolation**

| Umbrella         | 5pk  | 20pk | 40pk |
|------------------|------|------|------|
| Retractor Medium | 4870 | 4871 | 5162 |
| Retractor Large  | 5256 | 5257 | 5258 |

311 - DermaDam Medium 0.20 mm 36pk 6"x 6" (15 cm x 15 cm)