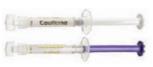

## OraSeal™ Caulking and Putty

OraSeal™ Caulking and Putty materials effectively adhere to a dental dam, tissue, teeth, and metal even when under water or saliva.

- Excel at preventing leakage during treatment
- Protect the gingiva from exposure to peroxide or hydrofluoric acid
- Block out unwanted spaces for impressions
- In conjunction with the tear-resistant DermaDam rubber or DermaDam™ Synthetic dental dam, it's easy to achieve a dry working environment

| 1.2 ml syringe | 4pk | 20pk |
|----------------|-----|------|
| Caulking       | 351 | 354  |
| Putty          | 353 | 355  |

4100 - PropGard Kit 5 x Each PropGards large yellow and regular purple 10 x Each Tongue guards left and right