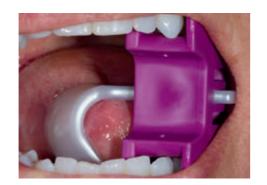

## PropGard<sup>™</sup> Mouth Prop

Our PropGard mouth prop protects the tongue from trauma and prevents contamination from tongue and mouth closure.

PropGard™ mouth prop protects adjacent teeth and tongue