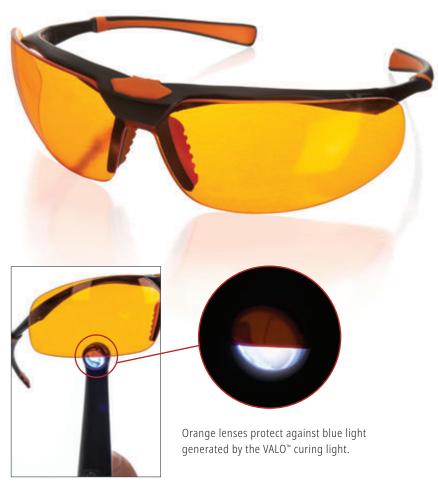

 $1.\ Eye\ care\ \&\ protection. The\ Vision\ Council.\ https://www.thevisioncouncil.org/content/workplace-eye-protection/adults$ 

914 - Maroon Frame/Brown Lens 1pk 501 - Black Frame/Clear Lens 1pk 508 - Black Frame/Orange Lens 1pk