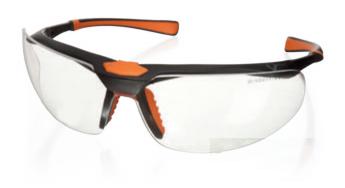

- Soft temple tips eliminate local pressure
- Floating lens technology allows selfadaptation to the face
- The patented cushioned frame provides allday comfort and allows air to circulate
- Ultra-light polycarbonate lens offers high optical properties and superior resistance against scratching and fogging
- Wrap-around lens design provides extra coverage around the eyes
- Hydrophobic and antireflective coating helps maintain visual acuity
- Glasses are flexible and impact resistant for the ultimate durability